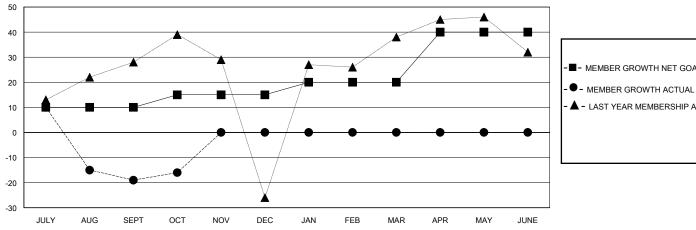

## GOALS AND ACTUAL MEMBERS CUMULATIVE

| - 🔳 - | MEMBER GROWTH NET GOAL |  |
|-------|------------------------|--|
| _     |                        |  |

▲ - LAST YEAR MEMBERSHIP ACTUAL

Results as of: 10/31/2023